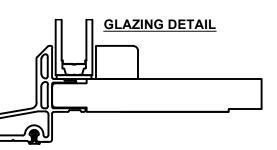

## **NAIL FIN INSTALLATION**

- SECURE NAILING FIN WITH 2" GALAVINIZED ROOFING NAILS, MINIMUM OF TWO PER SIDE. SPACE PER THE ELEVATION
- PLACE ONE NON-CONTINUOUS 5/16' DIAMETER BEAD OF ASTM C920 GRADE NS CLASS 25 SEALANT TO BOTTOM OF SILL/FRAMING

| 9                               | ı        | INTEGRAL NAILING FIN     |  |  |  |  |  |
|---------------------------------|----------|--------------------------|--|--|--|--|--|
| 8                               | 00005291 | NAILING FIN              |  |  |  |  |  |
| 7                               | ı        | SHEATHING                |  |  |  |  |  |
| 6                               | ı        | FILLER BY CONTRACTOR     |  |  |  |  |  |
| 5                               | -        | TREATED FRAMING MATERIAL |  |  |  |  |  |
| 4 00005281 NAILING FIN, SILL/J. |          | NAILING FIN, SILL/JAMB   |  |  |  |  |  |
| 3                               | 00005306 | NAILING FIN, RADIUS      |  |  |  |  |  |
| 2                               | -        | SHIM                     |  |  |  |  |  |
| 1                               | -        | 2" GAL. ROOF NAIL        |  |  |  |  |  |
| ITEM                            | DWG NO   | VG NO DESCRIPTION        |  |  |  |  |  |
|                                 |          |                          |  |  |  |  |  |