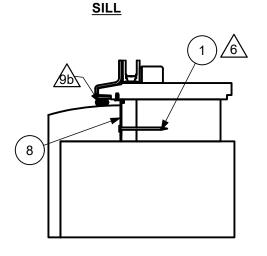

## NOTES:

- 1. FOR GENERAL SPECIFICATIONS, REFER TO DOC 00003952
- 2. FOR INSTALLATION DETAILS REFER TO DOC 00033990 (ELALDG RT-DH FRAME), 00055201 (ELALDG RT-CA FRAME)
- 3. BRACKET PLACEMENT IS SYMMETERICAL
- 4. GLASS COMPLIES WITH ASTM E1300
- 5. UNIT MUST NOT BE DIRECT CONTACT WITH EITHER CONCRETE OR TREATED BUCK MATERIAL. IF SHIM SPACE IS LESS THAN 1/8" INCH, WRAPPING THE UNIT ON ALL 4 SIDES WITH WINDOW FLASHING TAPE IS REQUIRED AS A BARRIER BETWEEN THE UNIT AND CONCRETE OR LUMBER
- 6. IF CHEMICALLY TREATED LUMBER IS USED FOR BUCK MATERIAL, FASTENERS INTO THE BUCK MUST BE A MINIMUM OF 0390 OZ/FT^2 ZINC HOT DIPPED **GALVANIZED STEEL TYPE 304 OR 316**

- 7. MASONRY APPLICATION SHOWN. WOOD APPLICATION ALSO APPLIES
- 8. FOR ELEVATIONS, SPACING INFO AND APPROVED METHODS OF INSTALLATION, REFER TO DOC 00033567
- 9. APPLY TO ALL INSTALLATION METHODS:
- - MAX OF .500 INCH GAP AT POINTS OF ATTACHMENT.
- b. SEALANT:
  - USE SILICONE OR EQUIVALENT
  - SEAL BETWEEN NAILING FIN AND BUCK ON ALL FOUR SIDES OF UNIT
  - SEAL AROUND FRAME TO WALL WITH BACKER ROD AND SEALANT

## \_\_c. SHIMS:

- A SHIM MUST BE PLACED 4" TO 6" FROM EACH CORNER
- ALL OTHER SHIMS MUST BE PLACED A MAX OF 15" APART

0 ORIGINAL ISSUE 27740 12/4/2023 JΗ **REV** ECN NO DATE REV BY **DESCRIPTION / REQUESTOR** 

## **NAIL FIN INSTALLATION**

- SECURE NAILING FIN WITH 2" GALAVINIZED ROOFING NAILS, MINIMUM OF TWO PER SIDE. SPACE PER THE ELEVATION
- PLACE ONE NON-CONTINUOUS 5/16' DIAMETER BEAD OF ASTM C920 GRADE NS CLASS 25 SEALANT TO BOTTOM OF SILL/FRAMING

| 9                               | ı        | INTEGRAL NAILING FIN     |  |  |  |  |  |
|---------------------------------|----------|--------------------------|--|--|--|--|--|
| 8                               | 00005291 | NAILING FIN              |  |  |  |  |  |
| 7                               | ı        | SHEATHING                |  |  |  |  |  |
| 6                               | ı        | FILLER BY CONTRACTOR     |  |  |  |  |  |
| 5                               | -        | TREATED FRAMING MATERIAL |  |  |  |  |  |
| 4 00005281 NAILING FIN, SILL/J. |          | NAILING FIN, SILL/JAMB   |  |  |  |  |  |
| 3                               | 00005306 | NAILING FIN, RADIUS      |  |  |  |  |  |
| 2                               | -        | SHIM                     |  |  |  |  |  |
| 1                               | -        | 2" GAL. ROOF NAIL        |  |  |  |  |  |
| ITEM                            | DWG NO   | VG NO DESCRIPTION        |  |  |  |  |  |
|                                 |          |                          |  |  |  |  |  |