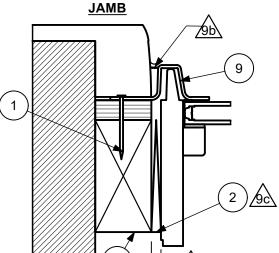

## NOTES:

- 1. FOR GENERAL SPECIFICATIONS, REFER TO DOC 00003952
- 2. FOR INSTALLATION DETAILS REFER TO DOC 00033990 (ELALDG RT-DH FRAME), 00055201 (ELALDG RT-CA FRAME)
- 3. BRACKET PLACEMENT IS SYMMETERICAL
- 4. GLASS COMPLIES WITH ASTM E1300
- 5. UNIT MUST NOT BE DIRECT CONTACT WITH EITHER CONCRETE OR TREATED BUCK MATERIAL. IF SHIM SPACE IS LESS THAN 1/8" INCH, WRAPPING THE UNIT ON ALL 4 SIDES WITH WINDOW FLASHING TAPE IS REQUIRED AS A BARRIER BETWEEN THE UNIT AND CONCRETE OR LUMBER
- 6. IF CHEMICALLY TREATED LUMBER IS USED FOR BUCK MATERIAL, FASTENERS INTO THE BUCK MUST BE A MINIMUM OF 0390 OZ/FT^2 ZINC HOT DIPPED **GALVANIZED STEEL TYPE 304 OR 316**

- 7. MASONRY APPLICATION SHOWN. WOOD APPLICATION ALSO APPLIES
- 8. FOR ELEVATIONS, SPACING INFO AND APPROVED METHODS OF INSTALLATION, REFER TO DOC 00033567
- 9. APPLY TO ALL INSTALLATION METHODS:
- - MAX OF .500 INCH GAP AT POINTS OF ATTACHMENT.
- b. SEALANT:
  - USE SILICONE OR EQUIVALENT
  - SEAL BETWEEN NAILING FIN AND BUCK ON ALL FOUR SIDES OF UNIT
  - SEAL AROUND FRAME TO WALL WITH BACKER ROD AND SEALANT

## \_\_c. SHIMS:

- A SHIM MUST BE PLACED 4" TO 6" FROM EACH CORNER
- ALL OTHER SHIMS MUST BE PLACED A MAX OF 15" APART

0 ORIGINAL ISSUE 27740 12/4/2023 JΗ **REV** ECN NO DATE REV BY **DESCRIPTION / REQUESTOR** 

## **NAIL FIN INSTALLATION**

- SECURE NAILING FIN WITH 2" GALAVINIZED ROOFING NAILS, MINIMUM OF TWO PER SIDE. SPACE PER THE ELEVATION
- PLACE ONE NON-CONTINUOUS 5/16' DIAMETER BEAD OF ASTM C920 GRADE NS CLASS 25 SEALANT TO BOTTOM OF SILL/FRAMING

| 9                               | ı        | INTEGRAL NAILING FIN     |  |  |  |  |  |
|---------------------------------|----------|--------------------------|--|--|--|--|--|
| 8                               | 00005291 | NAILING FIN              |  |  |  |  |  |
| 7                               | ı        | SHEATHING                |  |  |  |  |  |
| 6                               | ı        | FILLER BY CONTRACTOR     |  |  |  |  |  |
| 5                               | -        | TREATED FRAMING MATERIAL |  |  |  |  |  |
| 4 00005281 NAILING FIN, SILL/J. |          | NAILING FIN, SILL/JAMB   |  |  |  |  |  |
| 3                               | 00005306 | NAILING FIN, RADIUS      |  |  |  |  |  |
| 2                               | -        | SHIM                     |  |  |  |  |  |
| 1                               | -        | 2" GAL. ROOF NAIL        |  |  |  |  |  |
| ITEM                            | DWG NO   | VG NO DESCRIPTION        |  |  |  |  |  |
|                                 |          |                          |  |  |  |  |  |