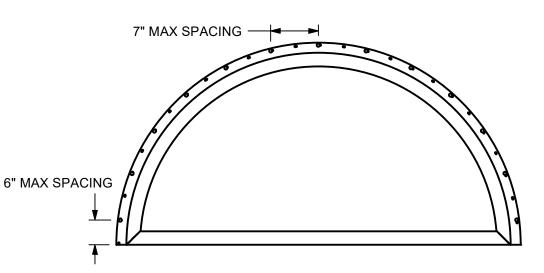

- 7. MASONRY APPLICATION SHOWN. WOOD APPLICATION ALSO APPLIES
- 8. FOR ELEVATIONS, SPACING INFO AND APPROVED METHODS OF INSTALLATION, REFER TO DOC 00033567
- 9. APPLY TO ALL INSTALLATION METHODS:
- - MAX OF .500 INCH GAP AT POINTS OF ATTACHMENT.
- b. SEALANT:
  - USE SILICONE OR EQUIVALENT
  - SEAL BETWEEN NAILING FIN AND BUCK ON ALL FOUR SIDES OF UNIT
  - SEAL AROUND FRAME TO WALL WITH BACKER ROD AND SEALANT

## \_\_c. SHIMS:

- A SHIM MUST BE PLACED 4" TO 6" FROM EACH CORNER
- ALL OTHER SHIMS MUST BE PLACED A MAX OF 15" APART

0 ORIGINAL ISSUE 27740 12/4/2023 JΗ **REV** ECN NO DATE REV BY **DESCRIPTION / REQUESTOR** 