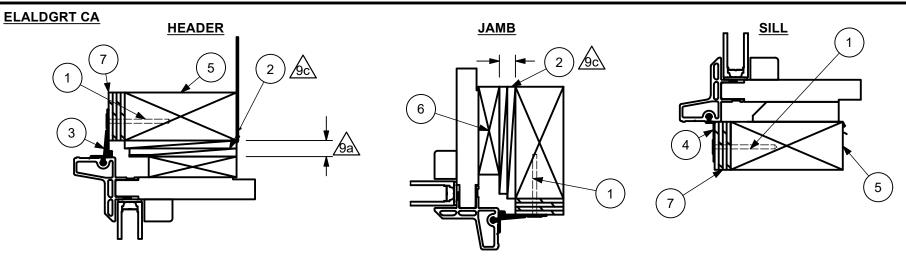

## NOTES:

- 1. FOR GENERAL SPECIFICATIONS, REFER TO DOC 00003952
- 2. FOR INSTALLATION DETAILS REFER TO DOC 00033990 (ELALDG RT-DH FRAME), 00055201 (ELALDG RT-CA FRAME)
- 3. BRACKET PLACEMENT IS SYMMETERICAL
- 4. GLASS COMPLIES WITH ASTM E1300
- 5. UNIT MUST NOT BE DIRECT CONTACT WITH EITHER CONCRETE OR TREATED BUCK MATERIAL. IF SHIM SPACE IS LESS THAN 1/8" INCH, WRAPPING THE UNIT ON ALL 4 SIDES WITH WINDOW FLASHING TAPE IS REQUIRED AS A BARRIER BETWEEN THE UNIT AND CONCRETE OR LUMBER
- 6. IF CHEMICALLY TREATED LUMBER IS USED FOR BUCK MATERIAL, FASTENERS INTO THE BUCK MUST BE A MINIMUM OF 0390 OZ/FT^2 ZINC HOT DIPPED **GALVANIZED STEEL TYPE 304 OR 316**

- 7. MASONRY APPLICATION SHOWN. WOOD APPLICATION ALSO APPLIES
- 8. FOR ELEVATIONS, SPACING INFO AND APPROVED METHODS OF INSTALLATION, REFER TO DOC 00033567
- 9. APPLY TO ALL INSTALLATION METHODS:
- - MAX OF .500 INCH GAP AT POINTS OF ATTACHMENT.
- b. SEALANT:
  - USE SILICONE OR EQUIVALENT
  - SEAL BETWEEN NAILING FIN AND BUCK ON ALL FOUR SIDES OF UNIT
  - SEAL AROUND FRAME TO WALL WITH BACKER ROD AND SEALANT

## \_\_c. SHIMS:

- A SHIM MUST BE PLACED 4" TO 6" FROM EACH CORNER
- ALL OTHER SHIMS MUST BE PLACED A MAX OF 15" APART

0 ORIGINAL ISSUE 27740 12/4/2023 JΗ **REV** ECN NO DATE REV BY **DESCRIPTION / REQUESTOR** 

## **NAIL FIN INSTALLATION**

- SECURE NAILING FIN WITH 2" GALAVINIZED ROOFING NAILS, MINIMUM OF TWO PER SIDE. SPACE PER THE ELEVATION
- PLACE ONE NON-CONTINUOUS 5/16' DIAMETER BEAD OF ASTM C920 GRADE NS CLASS 25 SEALANT TO BOTTOM OF SILL/FRAMING

| 9                               | ı        | INTEGRAL NAILING FIN     |  |  |  |  |  |
|---------------------------------|----------|--------------------------|--|--|--|--|--|
| 8                               | 00005291 | NAILING FIN              |  |  |  |  |  |
| 7                               | ı        | SHEATHING                |  |  |  |  |  |
| 6                               | ı        | FILLER BY CONTRACTOR     |  |  |  |  |  |
| 5                               | -        | TREATED FRAMING MATERIAL |  |  |  |  |  |
| 4 00005281 NAILING FIN, SILL/J. |          | NAILING FIN, SILL/JAMB   |  |  |  |  |  |
| 3                               | 00005306 | NAILING FIN, RADIUS      |  |  |  |  |  |
| 2                               | -        | SHIM                     |  |  |  |  |  |
| 1                               | -        | 2" GAL. ROOF NAIL        |  |  |  |  |  |
| ITEM                            | DWG NO   | VG NO DESCRIPTION        |  |  |  |  |  |
|                                 |          |                          |  |  |  |  |  |