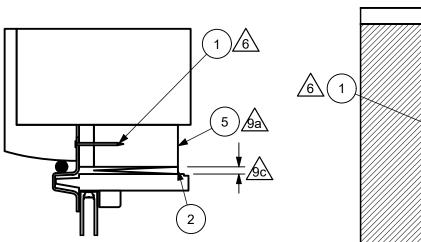

## NOTES:

- 1. FOR GENERAL SPECIFICATIONS, REFER TO DOC 00003952
- 2. FOR INSTALLATION DETAILS REFER TO DOC 00033990 (ELALDG RT-DH FRAME), 00055201 (ELALDG RT-CA FRAME)
- 3. BRACKET PLACEMENT IS SYMMETERICAL
- 4. GLASS COMPLIES WITH ASTM E1300
- 5. UNIT MUST NOT BE DIRECT CONTACT WITH EITHER CONCRETE OR TREATED BUCK MATERIAL. IF SHIM SPACE IS LESS THAN 1/8" INCH, WRAPPING THE UNIT ON ALL 4 SIDES WITH WINDOW FLASHING TAPE IS REQUIRED AS A BARRIER BETWEEN THE UNIT AND CONCRETE OR LUMBER
- 6. IF CHEMICALLY TREATED LUMBER IS USED FOR BUCK MATERIAL, FASTENERS INTO THE BUCK MUST BE A MINIMUM OF 0390 OZ/FT^2 ZINC HOT DIPPED **GALVANIZED STEEL TYPE 304 OR 316**

- 7. MASONRY APPLICATION SHOWN. WOOD APPLICATION ALSO APPLIES
- 8. FOR ELEVATIONS, SPACING INFO AND APPROVED METHODS OF INSTALLATION, REFER TO DOC 00033567
- 9. APPLY TO ALL INSTALLATION METHODS:
- - MAX OF .500 INCH GAP AT POINTS OF ATTACHMENT.
- b. SEALANT:
  - USE SILICONE OR EQUIVALENT
  - SEAL BETWEEN NAILING FIN AND BUCK ON ALL FOUR SIDES OF UNIT
  - SEAL AROUND FRAME TO WALL WITH BACKER ROD AND SEALANT

## \_\_c. SHIMS:

- A SHIM MUST BE PLACED 4" TO 6" FROM EACH CORNER
- ALL OTHER SHIMS MUST BE PLACED A MAX OF 15" APART

0 ORIGINAL ISSUE 27740 12/4/2023 JΗ **REV** ECN NO DATE REV BY **DESCRIPTION / REQUESTOR** 

## **NAIL FIN INSTALLATION**

- SECURE NAILING FIN WITH 2" GALAVINIZED ROOFING NAILS, MINIMUM OF TWO PER SIDE. SPACE PER THE ELEVATION
- PLACE ONE NON-CONTINUOUS 5/16' DIAMETER BEAD OF ASTM C920 GRADE NS CLASS 25 SEALANT TO BOTTOM OF SILL/FRAMING

| 9                               | ı        | INTEGRAL NAILING FIN     |  |  |  |  |  |
|---------------------------------|----------|--------------------------|--|--|--|--|--|
| 8                               | 00005291 | NAILING FIN              |  |  |  |  |  |
| 7                               | ı        | SHEATHING                |  |  |  |  |  |
| 6                               | ı        | FILLER BY CONTRACTOR     |  |  |  |  |  |
| 5                               | -        | TREATED FRAMING MATERIAL |  |  |  |  |  |
| 4 00005281 NAILING FIN, SILL/J. |          | NAILING FIN, SILL/JAMB   |  |  |  |  |  |
| 3                               | 00005306 | NAILING FIN, RADIUS      |  |  |  |  |  |
| 2                               | -        | SHIM                     |  |  |  |  |  |
| 1                               | -        | 2" GAL. ROOF NAIL        |  |  |  |  |  |
| ITEM                            | DWG NO   | VG NO DESCRIPTION        |  |  |  |  |  |
|                                 |          |                          |  |  |  |  |  |